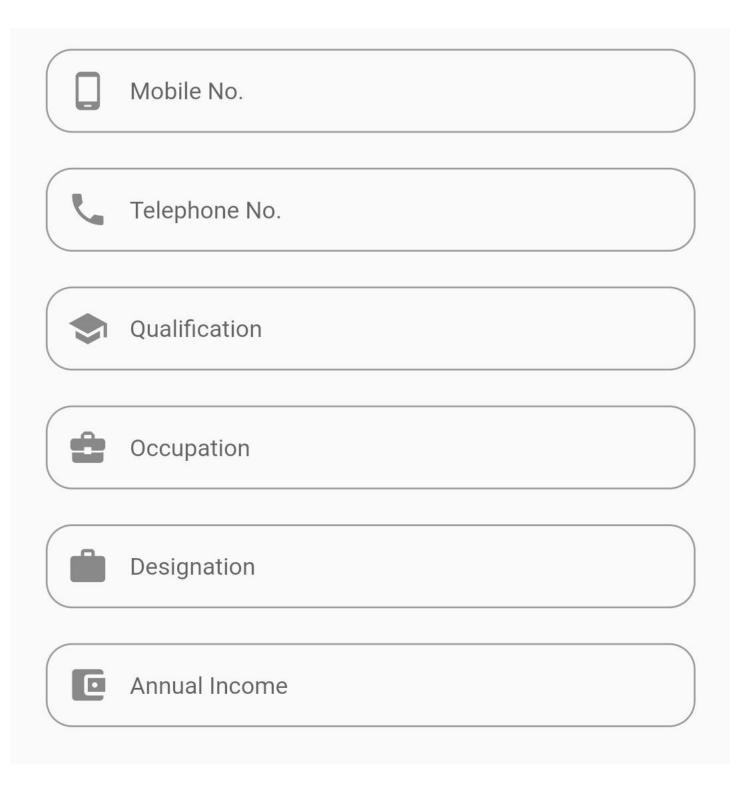

BASIC DETAILS

| Surname       | * |
|---------------|---|
|               |   |
| Student Name  | * |
|               |   |
| Father Name   |   |
|               |   |
| Mother Name   |   |
|               |   |
| Mobile No.    | * |
|               |   |
| Telephone No. |   |
|               |   |
| Email -       |   |
| Email         |   |
|               |   |

#### **CORRESSPONDENCE ADDRESS**



#### **PERMANENT ADDRESS**

|   | Same as above |
|---|---------------|
| • | Address 1     |
| • | Address 2     |
| • | Address 3     |
| • | City          |
| • | Pin Code      |
| • | State         |
|   | BACK SAVE     |

#### ← PERSONAL DETAILS

#### **PERSONAL DETAILS**





#### PREVIOUS COURSE DETAILS





#### ← PARENT DETAILS

#### **FATHER DETAILS**





#### **MOTHER DETAILS**





#### **GUARDIAN DETAILS**





#### ← COURSE DETAILS

#### **COURSE DETAILS**

Course

**B.COM** 

Class



S.Y.B.COM

Branch



Commerce

Subject:- Applicable for TYBCOM Student

-

Kindly select subject

| + | Is NRI?        |      |
|---|----------------|------|
|   | - Country      |      |
| • | Domicile State |      |
| Ġ | Domicile Type  |      |
|   | Remark         |      |
|   | BACK           | SAVE |

#### **CHOOSE DOCUMENT**

(only .jpg and .png format supported)

**Leaving Certificate** 



SSC Marksheet



**HSC Marksheet** 



**Adharcard** 



Sem-I Result



Sem-II Result





#### Are You Sure ??

### You want to save application form

# Once you save you can not modify !!

Yes

## **Application Saved Successfully!!**

OK

#### ← Admission Fee Payment



Login Id and P