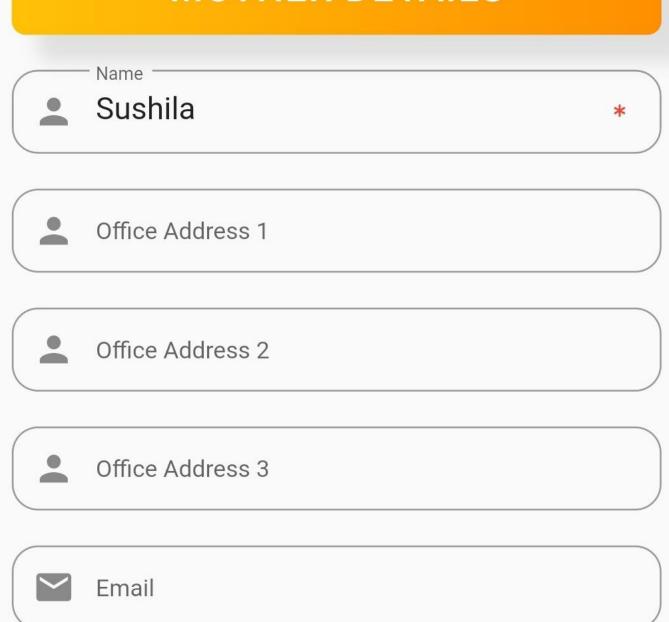

T BASIC DETAILS

| Surname       | * |
|---------------|---|
|               |   |
| Student Name  | * |
|               |   |
| Father Name   |   |
|               |   |
| Mother Name   |   |
|               |   |
| Mobile No.    | * |
|               |   |
| Telephone No. |   |
|               |   |
| Email -       |   |
| Email         |   |
|               |   |

#### **CORRESSPONDENCE ADDRESS**



#### **PERMANENT ADDRESS**

|   | Same as above |
|---|---------------|
| • | Address 1     |
| • | Address 2     |
| • | Address 3     |
| • | City          |
| • | Pin Code      |
| • | State         |
|   | BACK SAVE     |

#### ← PERSONAL DETAILS

#### **PERSONAL DETAILS**





#### PREVIOUS COURSE DETAILS





#### ← PARENT DETAILS

#### **FATHER DETAILS**





#### **MOTHER DETAILS**





#### **GUARDIAN DETAILS**





#### ← COURSE DETAILS

#### **COURSE DETAILS**

Course

**B.COM** 

Class



S.Y.B.COM

Branch



Commerce

Subject:- Applicable for TYBCOM Student

-

Kindly select subject

| + | Is NRI?        |      |
|---|----------------|------|
|   | - Country      |      |
| • | Domicile State |      |
| Ġ | Domicile Type  |      |
|   | Remark         |      |
|   | BACK           | SAVE |

#### **CHOOSE DOCUMENT**

(only .jpg and .png format supported)

**Leaving Certificate** 



SSC Marksheet



**HSC Marksheet** 



**Adharcard** 



Sem-I Result



Sem-II Result





#### Are You Sure ??

### You want to save application form

# Once you save you can not modify !!

Yes

## **Application Saved Successfully!!**

OK

#### ← Admission Fee Payment



Login Id and