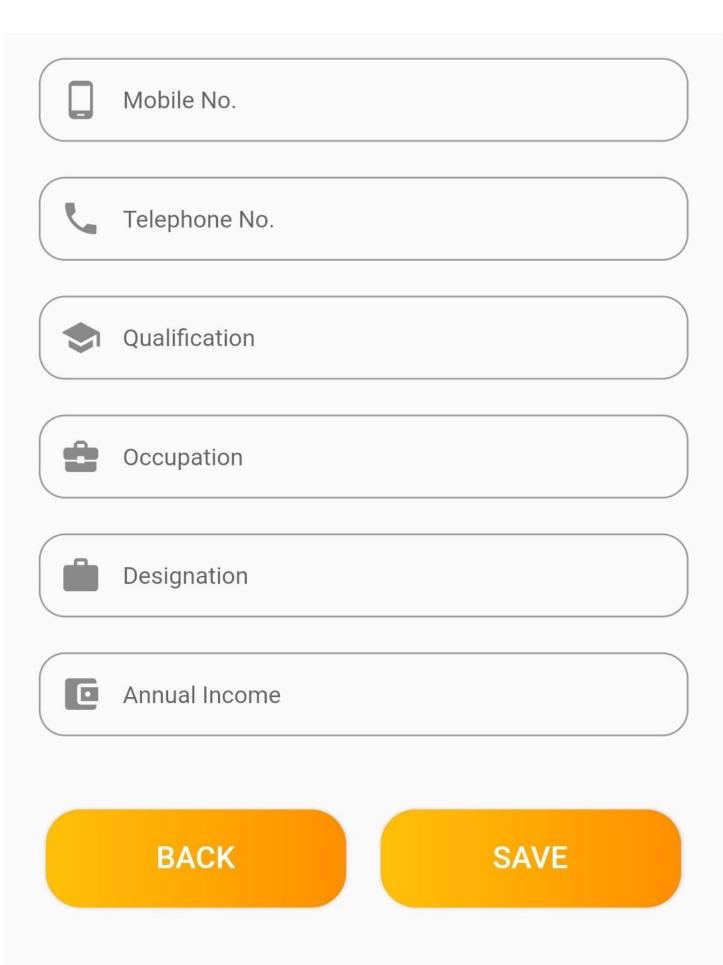

| * |
|---------------|---|
|               |   |
| Student Name  | * |
|               |   |
| Father Name   |   |
|               |   |
| Mother Name   |   |
|               |   |
| Mobile No.    | * |
|               |   |
| Telephone No. |   |
|               |   |
| Email -       |   |
| Email         |   |
|               |   |

#### **CORRESSPONDENCE ADDRESS**



#### **PERMANENT ADDRESS**

|   | Same as above |
|---|---------------|
| • | Address 1     |
| • | Address 2     |
| • | Address 3     |
| • | City          |
| • | Pin Code      |
| • | State         |
|   | BACK SAVE     |

#### ← PERSONAL DETAILS

#### **PERSONAL DETAILS**





#### PREVIOUS COURSE DETAILS





#### ← PARENT DETAILS

#### **FATHER DETAILS**





#### **MOTHER DETAILS**





#### **GUARDIAN DETAILS**





#### ← COURSE DETAILS

#### **COURSE DETAILS**

Course

**B.COM** 

Class



S.Y.B.COM

Branch



Commerce

Subject:- Applicable for TYBCOM Student

-

Kindly select subject

| + | Is NRI?        |      |
|---|----------------|------|
|   | - Country      |      |
| • | Domicile State |      |
| Ġ | Domicile Type  |      |
|   | Remark         |      |
|   | BACK           | SAVE |

#### **CHOOSE DOCUMENT**

(only .jpg and .png format supported)

**Leaving Certificate** 



SSC Marksheet



**HSC Marksheet** 



**Adharcard** 



Sem-I Result



Sem-II Result





#### Are You Sure ??

### You want to save application form

# Once you save you can not modify !!

Yes

## **Application Saved Successfully!!**

OK

#### ← Admission Fee Payment



Login Id and Password will be sent for fees p