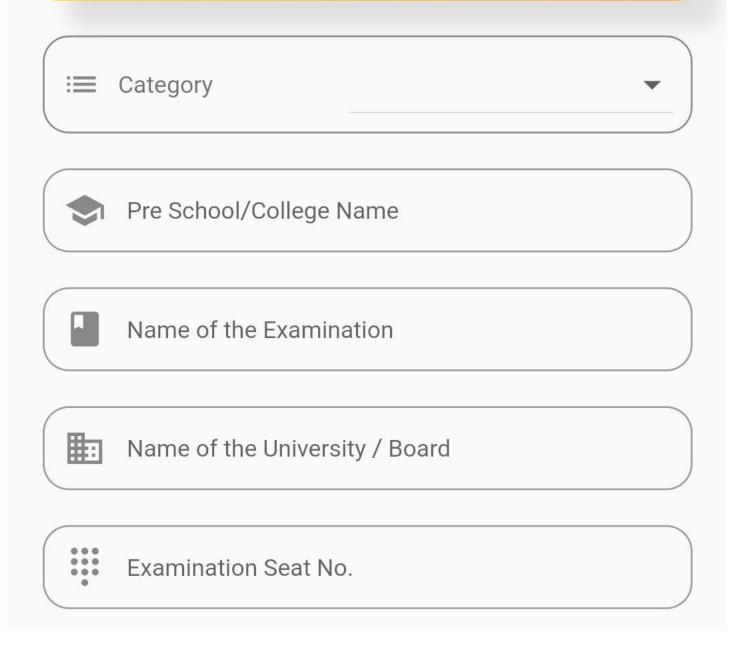

mmunicated through SMS/ Email

#### ← BASIC DETAILS

Aadhar Card No.

#### STUDENT BASIC DETAILS

| Surname       | * |
|---------------|---|
|               |   |
| Student Name  | * |
|               |   |
| Father Name   |   |
|               |   |
| Mother Name   |   |
|               |   |
| Mobile No.    | * |
|               |   |
| Telephone No. |   |
|               |   |
| Email -       |   |
| Email         |   |
|               |   |

#### **CORRESSPONDENCE ADDRESS**



#### **PERMANENT ADDRESS**

|   | Same as above |
|---|---------------|
| • | Address 1     |
| • | Address 2     |
| • | Address 3     |
| • | City          |
| • | Pin Code      |
| • | State         |
|   | BACK SAVE     |

#### ← PERSONAL DETAILS

#### **PERSONAL DETAILS**





#### PREVIOUS COURSE DETAILS





#### ← PARENT DETAILS

#### **FATHER DETAILS**





#### **MOTHER DETAILS**





#### **GUARDIAN DETAILS**





#### ← COURSE DETAILS

#### **COURSE DETAILS**

Course

**B.COM** 

Class



S.Y.B.COM

Branch



Commerce

Subject:- Applicable for TYBCOM Student

-

Kindly select subject

| + | Is NRI?        |      |
|---|----------------|------|
|   | - Country      |      |
| • | Domicile State |      |
| Ġ | Domicile Type  |      |
|   | Remark         |      |
|   | BACK           | SAVE |

#### **CHOOSE DOCUMENT**

(only .jpg and .png format supported)

**Leaving Certificate** 



SSC Marksheet



**HSC Marksheet** 



**Adharcard** 



Sem-I Result



Sem-II Result





#### Are You Sure ??

### You want to save application form

# Once you save you can not modify !!

Yes

## **App