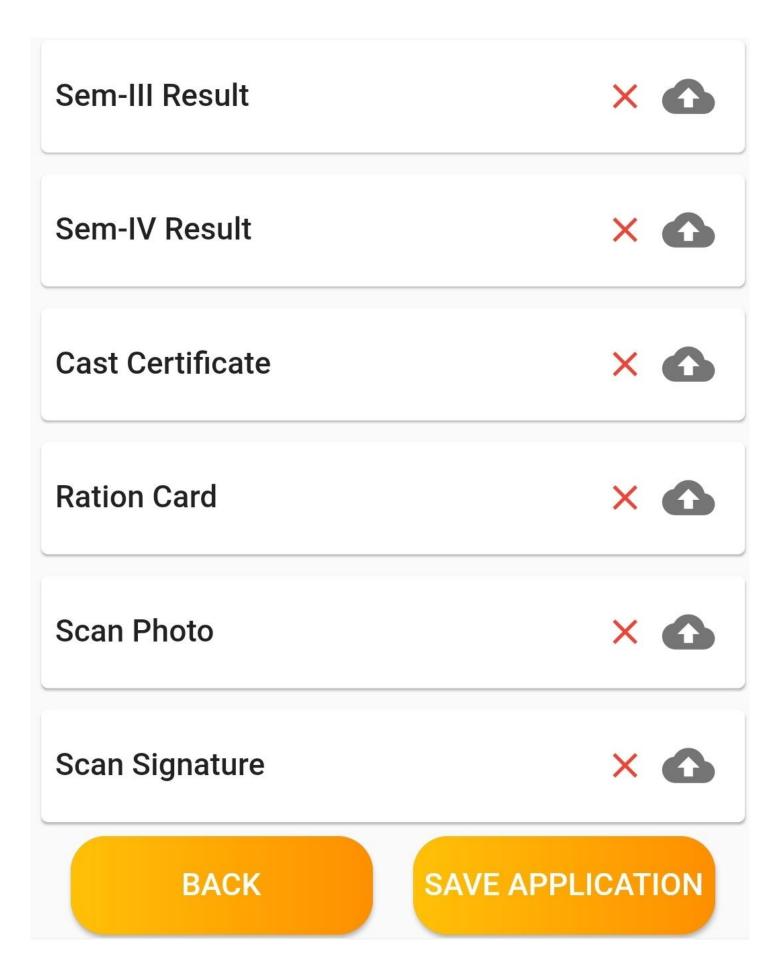

#### **CHOOSE DOCUMENT**

(only .jpg and .png format supported)

**Leaving Certificate** 

SSC Marksheet

**HSC Marksheet** 

**Adharcard** 

Sem-I Result

Sem-II Result