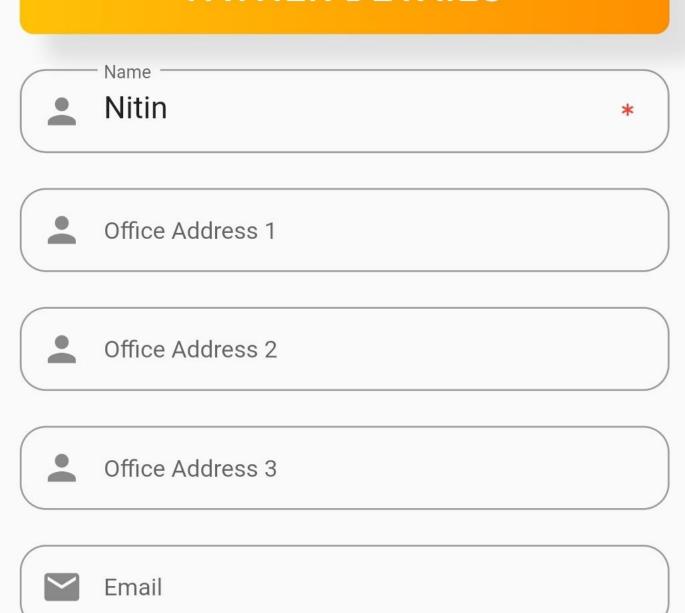

Aadhar Card No.

#### STUDENT BASIC DETAILS

| Surname       | * |
|---------------|---|
|               |   |
| Student Name  | * |
|               |   |
| Father Name   |   |
|               |   |
| Mother Name   |   |
|               |   |
| Mobile No.    | * |
|               |   |
| Telephone No. |   |
|               |   |
| Email -       |   |
| Email         |   |
|               |   |

#### **CORRESSPONDENCE ADDRESS**



#### **PERMANENT ADDRESS**

|   | Same as above |
|---|---------------|
| • | Address 1     |
| • | Address 2     |
| • | Address 3     |
| • | City          |
| • | Pin Code      |
| • | State         |
|   | BACK SAVE     |

#### ← PERSONAL DETAILS

#### **PERSONAL DETAILS**





#### PREVIOUS COURSE DETAILS





#### ← PARENT DETAILS

#### **FATHER DETAILS**





#### **MOTHER DETAILS**





#### **GUARDIAN DETAILS**





#### ← COURSE DETAILS

#### **COURSE DETAILS**

Course

**B.COM** 

Class



S.Y.B.COM

Branch



Commerce

Subject:- Applicable for TYBCOM Student

-

Kindly select subject

| + | Is NRI?        |      |
|---|----------------|------|
|   | - Country      |      |
| • | Domicile State |      |
| Ġ | Domicile Type  |      |
|   | Remark         |      |
|   | BACK           | SAVE |

#### **CHOOSE DOCUMENT**

(only .jpg and .png format supported)

**Leaving Certificate** 



SSC Marksheet



**HSC Marksheet** 



**Adharcard** 



Sem-I Result



Sem-II Result





#### Are You Sure ??

### You want to save application form

# Once you save you can not modify !!

Yes

## **Application Saved Successfully!!**

OK

#### ← Admissio