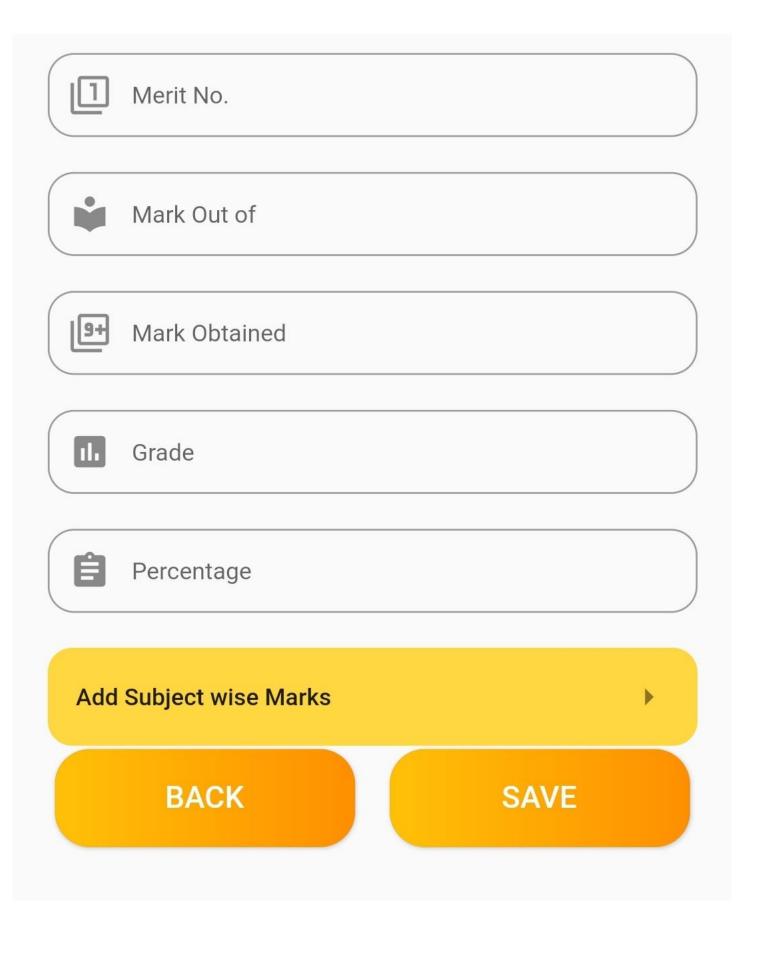

unicated through SMS/ Email

#### ← BASIC DETAILS

Aadhar Card No.

#### STUDENT BASIC DETAILS

| Surname       | * |
|---------------|---|
|               |   |
| Student Name  | * |
|               |   |
| Father Name   |   |
|               |   |
| Mother Name   |   |
|               |   |
| Mobile No.    | * |
|               |   |
| Telephone No. |   |
|               |   |
| Email -       |   |
| Email         |   |
|               |   |

#### **CORRESSPONDENCE ADDRESS**



#### **PERMANENT ADDRESS**

|   | Same as above |
|---|---------------|
| • | Address 1     |
| • | Address 2     |
| • | Address 3     |
| • | City          |
| • | Pin Code      |
| • | State         |
|   | BACK SAVE     |

#### ← PERSONAL DETAILS

#### **PERSONAL DETAILS**





#### PREVIOUS COURSE DETAILS





#### ← PARENT DETAILS

#### **FATHER DETAILS**





#### **MOTHER DETAILS**





#### **GUARDIAN DETAILS**





#### ← COURSE DETAILS

#### **COURSE DETAILS**

Course

**B.COM** 

Class



S.Y.B.COM

Branch



Commerce

Subject:- Applicable for TYBCOM Student

-

Kindly select subject

| + | Is NRI?        |      |
|---|----------------|------|
|   | - Country      |      |
| • | Domicile State |      |
| Ġ | Domicile Type  |      |
|   | Remark         |      |
|   | BACK           | SAVE |

#### **CHOOSE DOCUMENT**

(only .jpg and .png format supported)

**Leaving Certificate** 



SSC Marksheet



**HSC Marksheet** 



**Adharcard** 



Sem-I Result



Sem-II Result





#### Are You Sure ??

### You want to save application form

# Once you save you can not modify !!

Yes

## **Appli