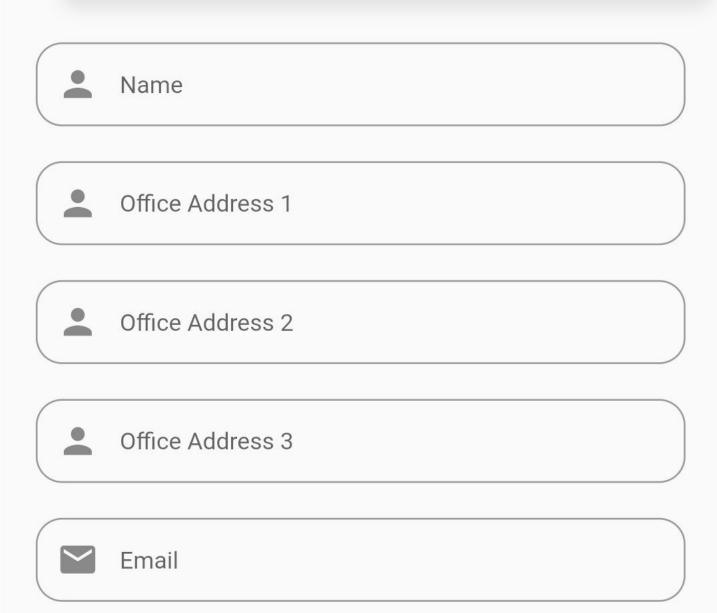

| * |
|---------------|---|
|               |   |
| Student Name  | * |
|               |   |
| Father Name   |   |
|               |   |
| Mother Name   |   |
|               |   |
| Mobile No.    | * |
|               |   |
| Telephone No. |   |
|               |   |
| Email -       |   |
| Email         |   |
|               |   |

#### **CORRESSPONDENCE ADDRESS**



#### **PERMANENT ADDRESS**

|   | Same as above |
|---|---------------|
| • | Address 1     |
| • | Address 2     |
| • | Address 3     |
| • | City          |
| • | Pin Code      |
| • | State         |
|   | BACK SAVE     |

#### ← PERSONAL DETAILS

#### **PERSONAL DETAILS**





#### PREVIOUS COURSE DETAILS





#### ← PARENT DETAILS

#### **FATHER DETAILS**





#### **MOTHER DETAILS**





#### **GUARDIAN DETAILS**





#### ← COURSE DETAILS

#### **COURSE DETAILS**

Course

**B.COM** 

Class



S.Y.B.COM

Branch



Commerce

Subject:- Applicable for TYBCOM Student

-

Kindly select subject

| + | Is NRI?        |      |
|---|----------------|------|
|   | - Country      |      |
| • | Domicile State |      |
| Ġ | Domicile Type  |      |
|   | Remark         |      |
|   | BACK           | SAVE |

#### **CHOOSE DOCUMENT**

(only .jpg and .png format supported)

**Leaving Certificate** 



SSC Marksheet



**HSC Marksheet** 



**Adharcard** 



Sem-I Result



Sem-II Result





#### Are You Sure ??

### You want to save application form

# Once you save you can not modify !!

Yes

## **Application Saved Successfully!!**

OK

#### ← Admission Fee Payment



Login Id and Password will be sent for fees