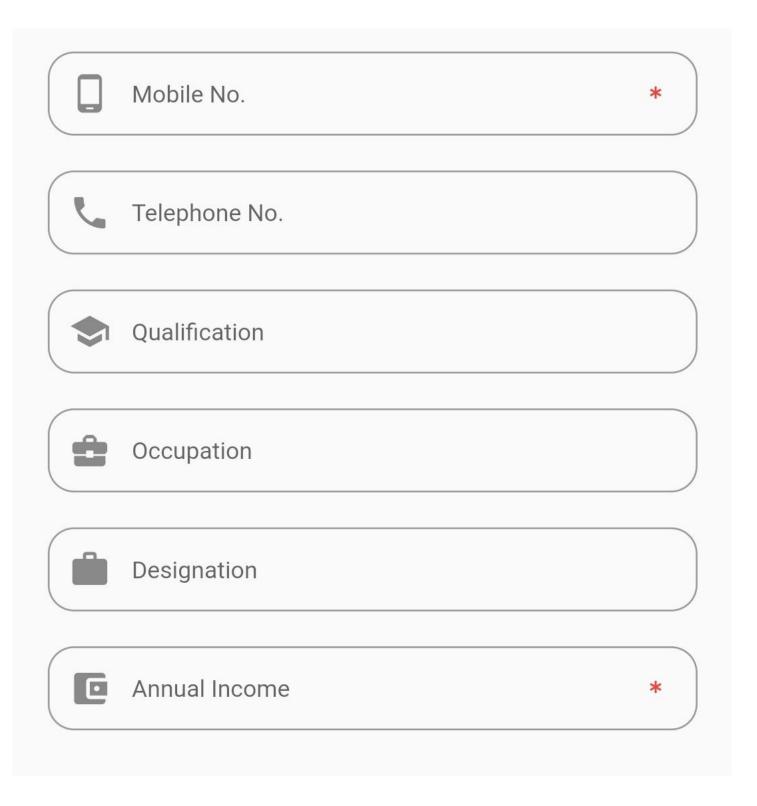

adhar Card No.

#### STUDENT BASIC DETAILS

| Surname       | * |
|---------------|---|
|               |   |
| Student Name  | * |
|               |   |
| Father Name   |   |
|               |   |
| Mother Name   |   |
|               |   |
| Mobile No.    | * |
|               |   |
| Telephone No. |   |
|               |   |
| Email -       |   |
| Email         |   |
|               |   |

#### **CORRESSPONDENCE ADDRESS**



#### **PERMANENT ADDRESS**

|   | Same as above |
|---|---------------|
| • | Address 1     |
| • | Address 2     |
| • | Address 3     |
| • | City          |
| • | Pin Code      |
| • | State         |
|   | BACK SAVE     |

#### ← PERSONAL DETAILS

#### **PERSONAL DETAILS**





#### PREVIOUS COURSE DETAILS





#### ← PARENT DETAILS

#### **FATHER DETAILS**





#### **MOTHER DETAILS**





#### **GUARDIAN DETAILS**





#### ← COURSE DETAILS

#### **COURSE DETAILS**

Course

**B.COM** 

Class



S.Y.B.COM

Branch



Commerce

Subject:- Applicable for TYBCOM Student

-

Kindly select subject

| + | Is NRI?        |      |
|---|----------------|------|
|   | - Country      |      |
| • | Domicile State |      |
| Ġ | Domicile Type  |      |
|   | Remark         |      |
|   | BACK           | SAVE |

#### **CHOOSE DOCUMENT**

(only .jpg and .png format supported)

**Leaving Certificate** 



SSC Marksheet



**HSC Marksheet** 



**Adharcard** 



Sem-I Result



Sem-II Result





#### Are You Sure ??

### You want to save application form

# Once you save you can not modify !!

Yes

## **Application Saved Successfully!!**

OK

#### ← Admission