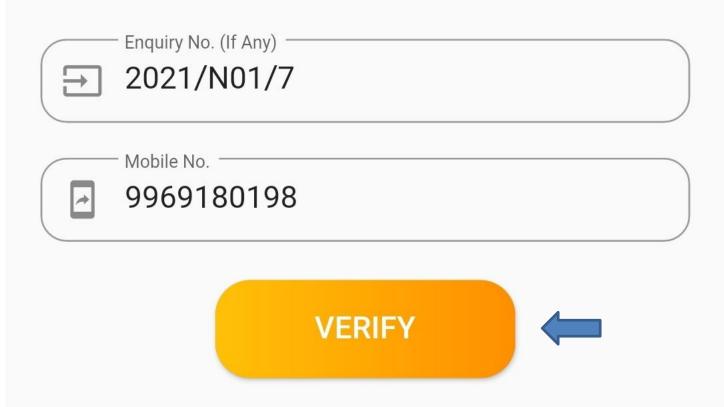

#### ← INSTITUTE QUOTA PROCESS

Do you have enquiry no? Enquire Now

Institute level admissions are at the sole discretion of the management of society.

#### ← INSTITUTE QUOTA PROCESS

Do you have enquiry no? Enquire Now

Enquiry No. (If Any) \*

Registered Mobile No. 9969180198

Institute level admissions are at the sole discretion of the management of society.